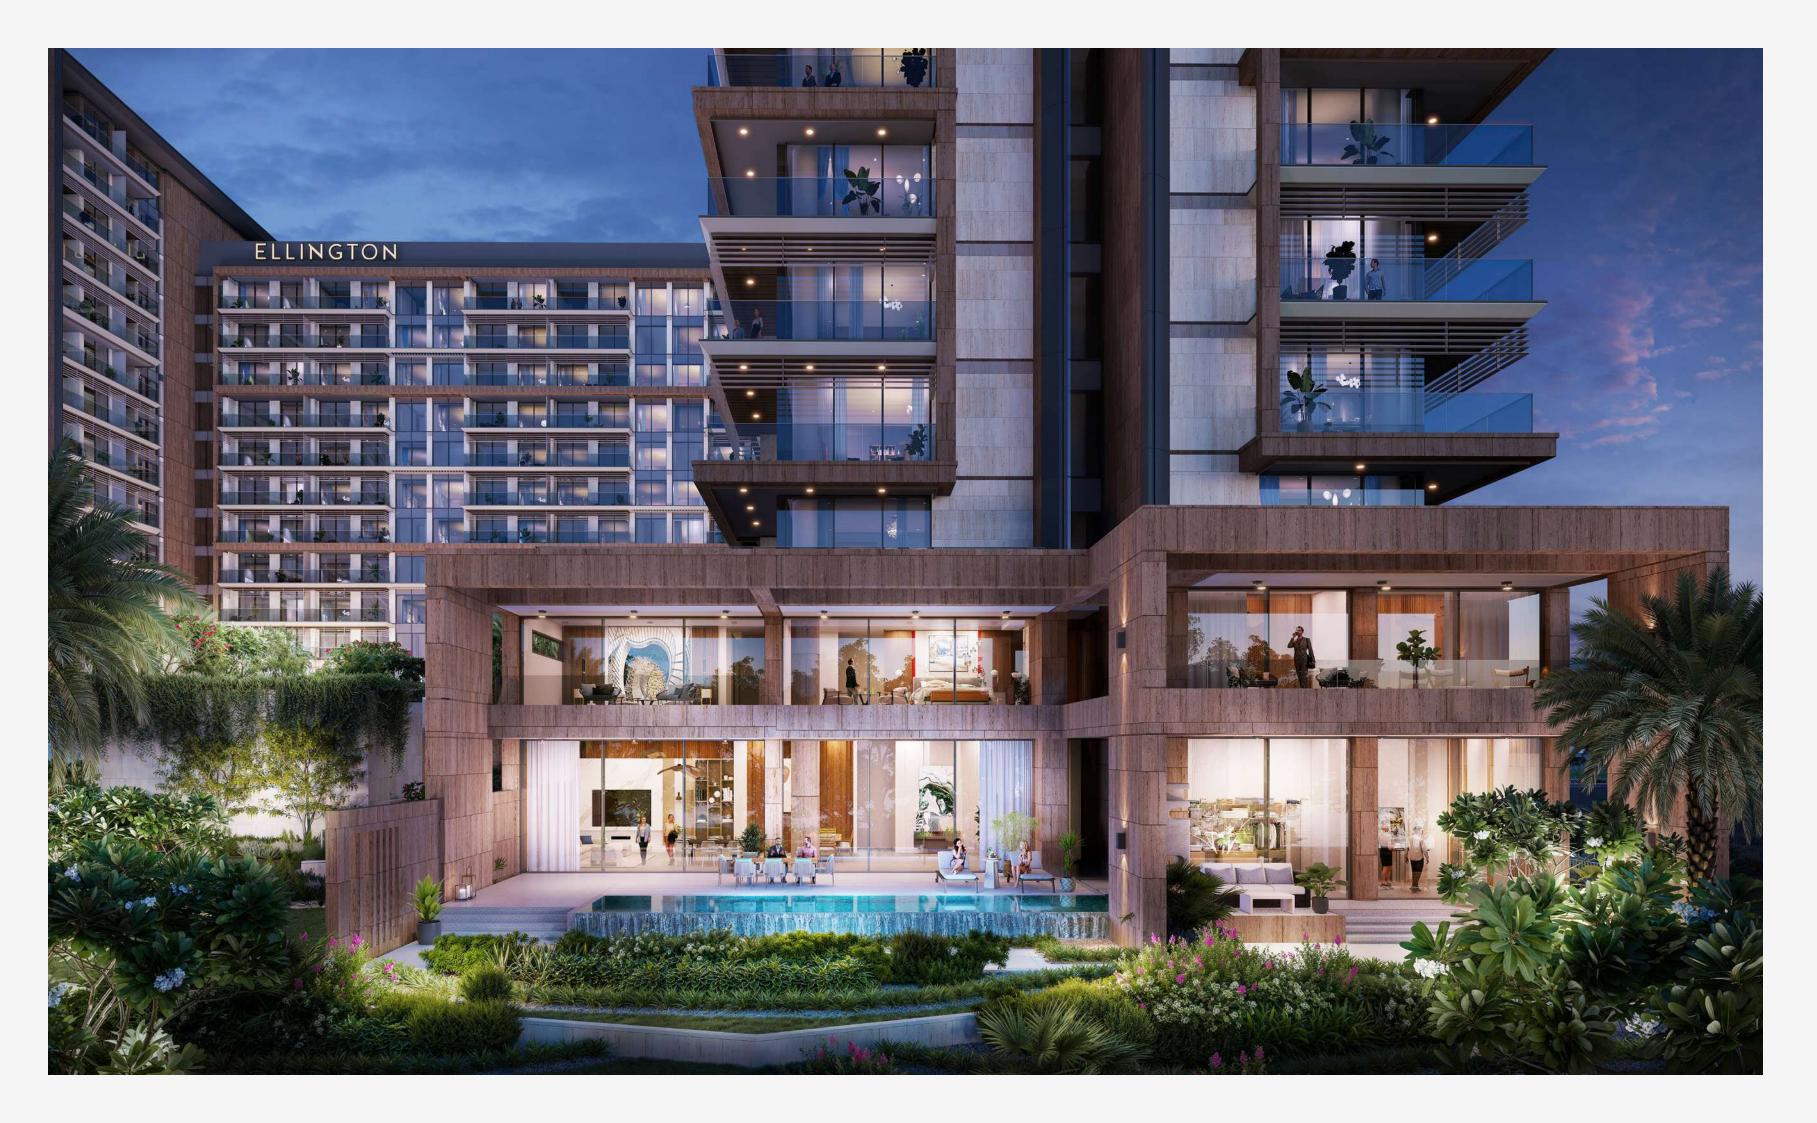

## ARCHITECTURAL ICON

Playa Del Sol stands as a bold architectural statement, designed to immerse residents in stunning views of the Arabian Gulf while offering unparalleled proximity to the Wynn Resort. Meticulously crafted residences feature floor-to-ceiling windows and expansive terraces, blurring the line between indoors and outdoors. From dawn to dusk, every space is bathed in natural light, allowing residents to fully embrace the beauty of the sea throughout the day.

#### SIGNATURE RESIDENCES

The signature residences at Playa Del Sol are grand private sanctuaries, offering expansive interiors with soaring ceilings, open-plan layouts, and floor-to-ceiling windows that fill the space with natural light. Thoughtfully crafted with high-end finishes and bespoke details, these homes offer an unmatched sense of grandeur and refined living.