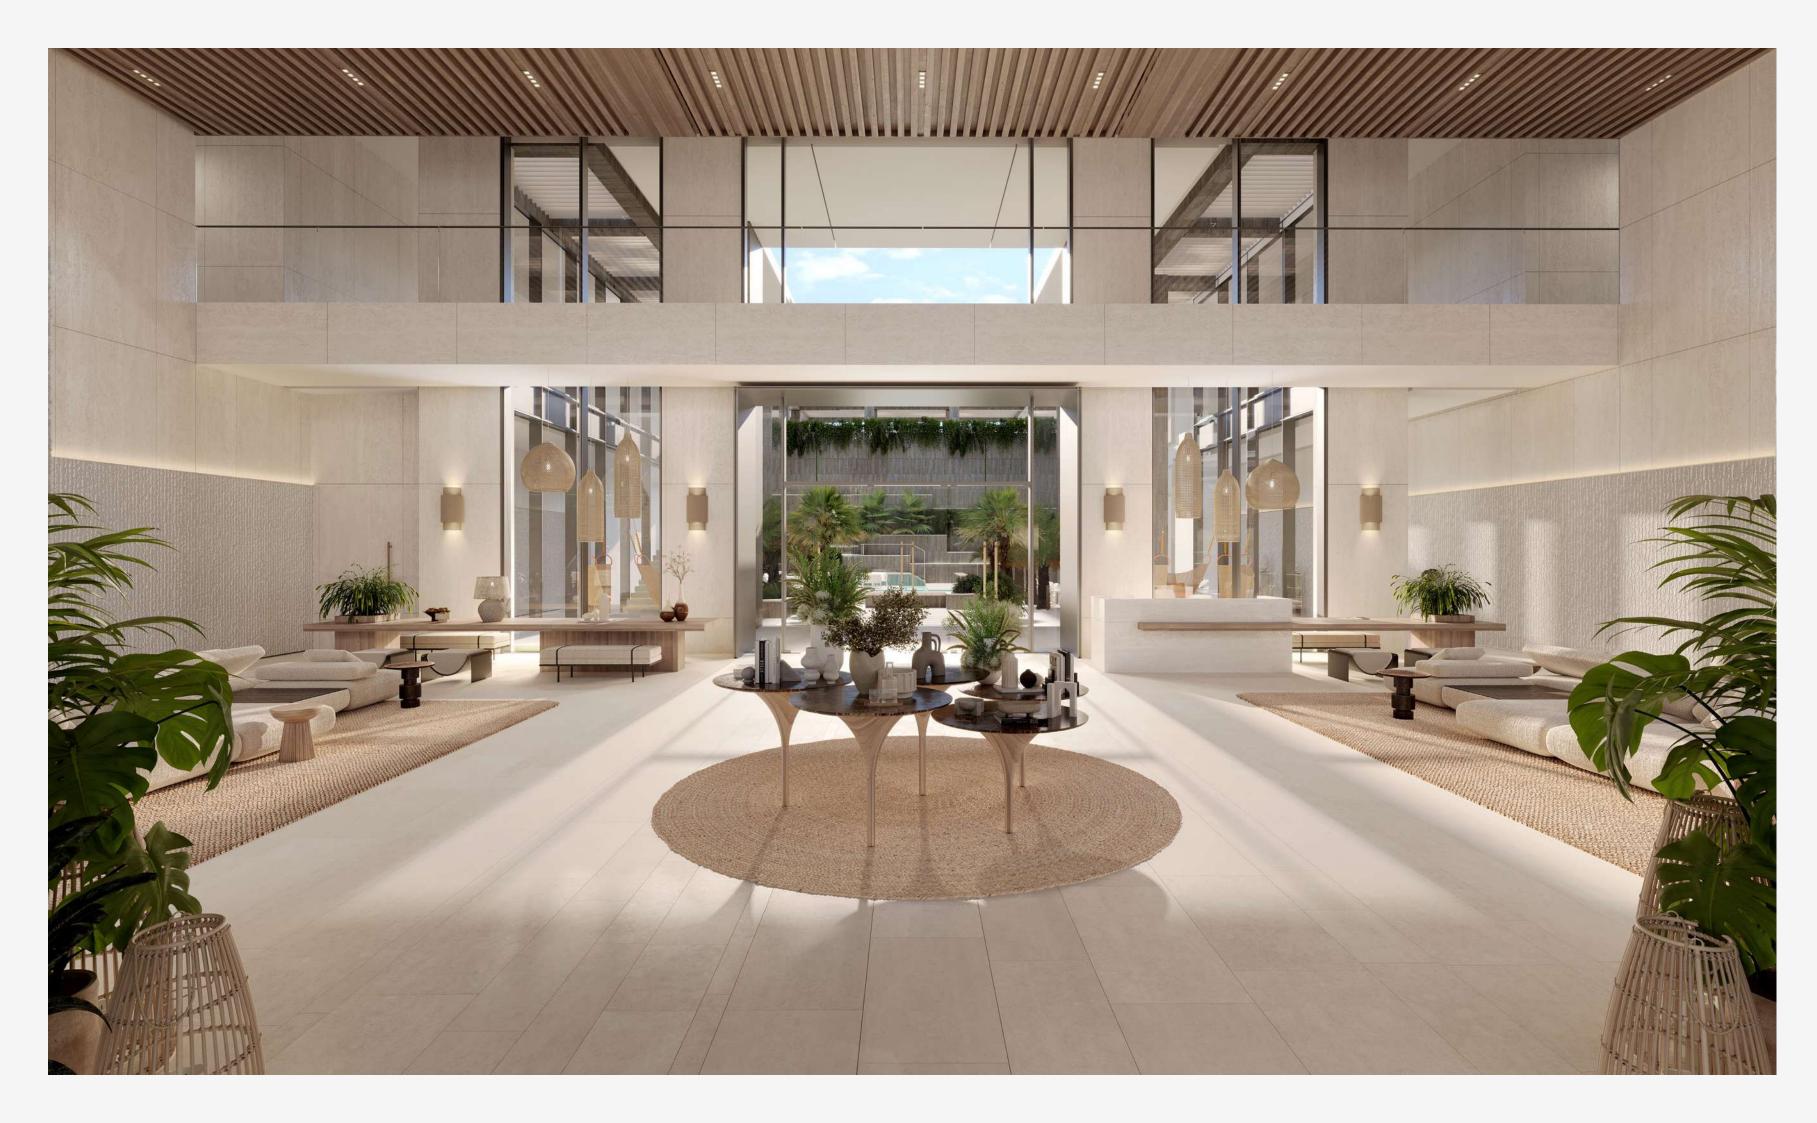

## OPULENT ENTRANCE

Double-height ceilings with expansive floor-to-ceiling glazing create an inviting sense of arrival. Natural stone flooring and textured materials offer a rich, tactile experience, while a grand vestibule with advanced digital security systems ensures complete security. The seamless integration of indoor and outdoor spaces further enhances the feeling of openness and sophistication throughout.