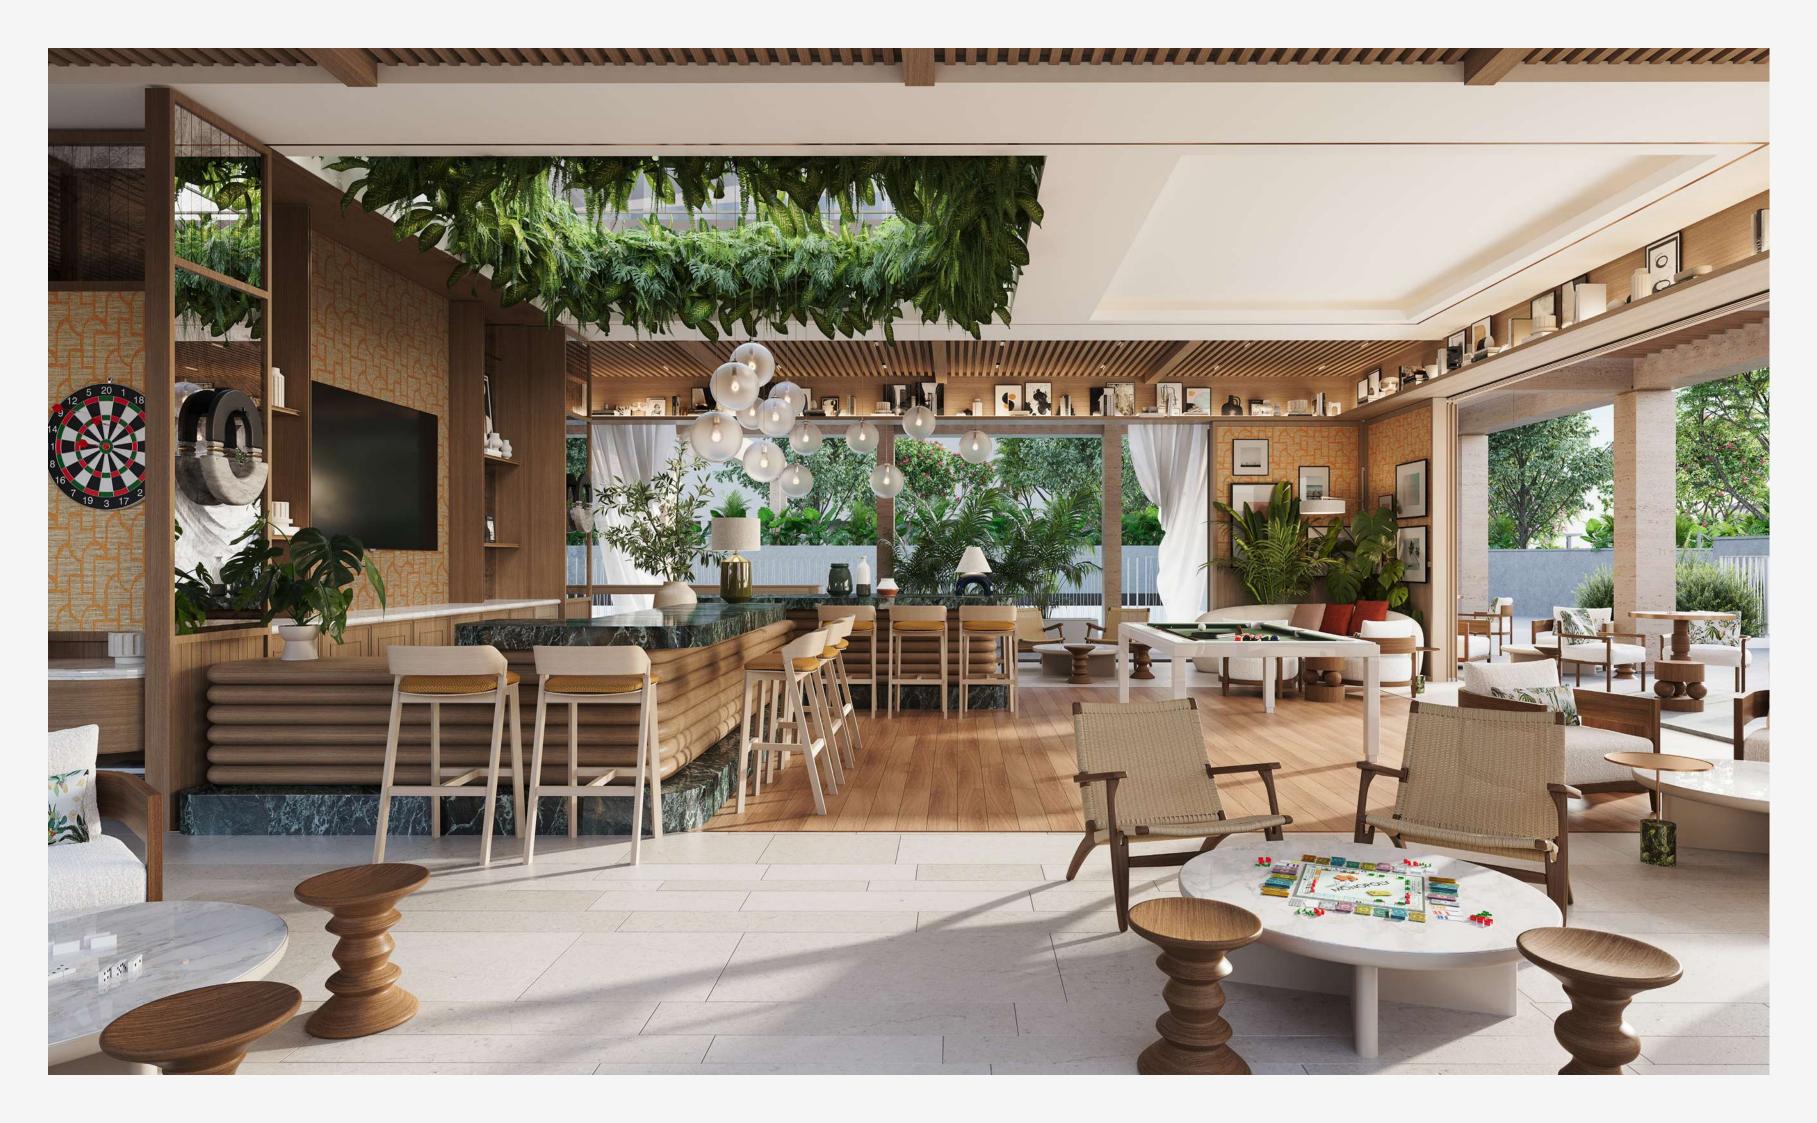

## SOCIAL HUB

The club lounge exudes elegance, offering a sophisticated space for social gatherings, while the teen's club lounge provides a vibrant, dynamic area where young residents can socialize and enjoy recreational activities. Both spaces are thoughtfully designed to foster connection and community, creating environments where all residents can relax and unwind in style.

Playa Del Sol's kids' play area fosters creativity and fun with a mini kitchen, child-sized furniture, and a vibrant play station lounge. The outdoor space promotes safe, active play for children to enjoy.