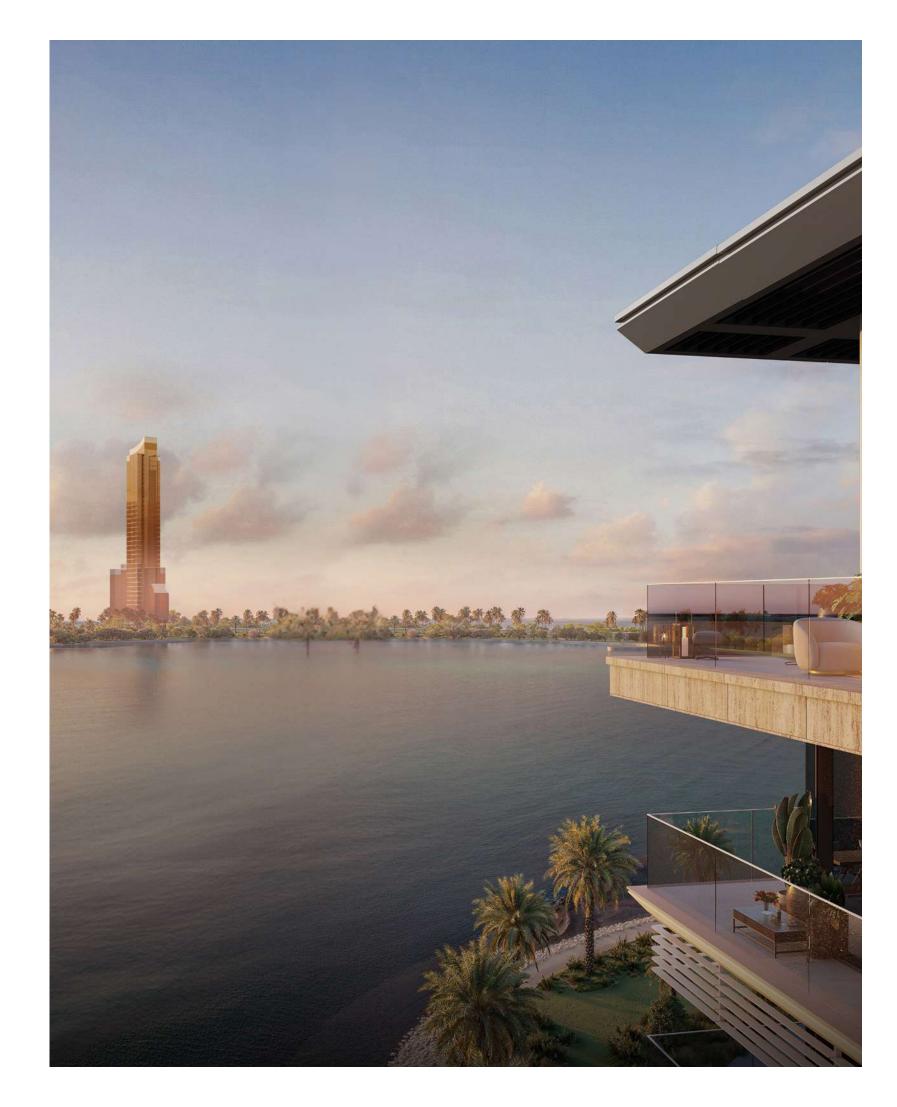

## ARCHITECTURAL ICON

Playa Del Sol stands as a bold architectural statement, designed to immerse residents in stunning views of the Arabian Gulf while offering unparalleled proximity to the Wynn Resort. Meticulously crafted residences feature floor-to-ceiling windows and expansive terraces, blurring the line between indoors and outdoors. From dawn to dusk, every space is bathed in natural light, allowing residents to fully embrace the beauty of the sea throughout the day.

The shimmering Arabian Gulf meets the sky in a breathtaking panorama, with vibrant sunrises and sunsets painting the horizon, offering serene beauty from every view.