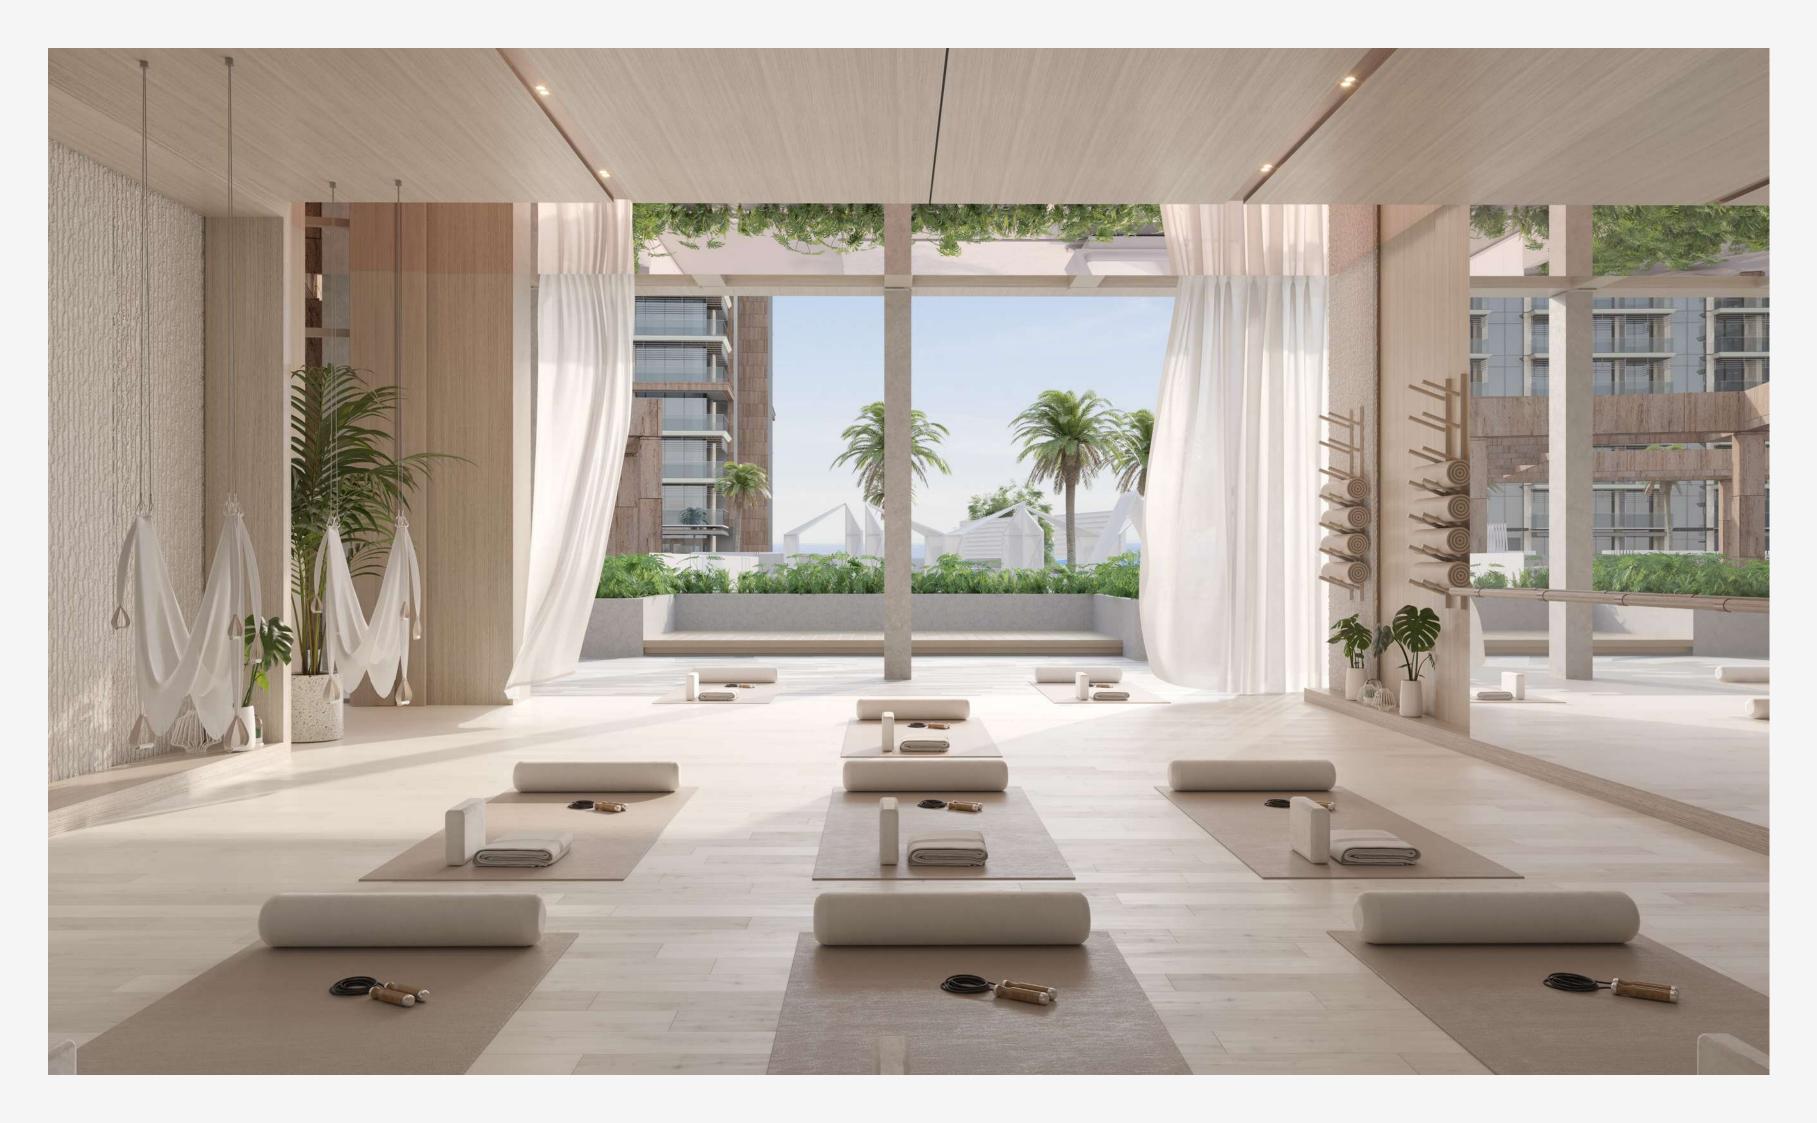

#### WELLNESS CORNER

The fitness studio offers dedicated zones for cardio, a skill-up area, and a free weight section. The yoga spaces are equipped with sliding doors that open to the outdoors, allowing fresh air to flow in and create a natural connection with the environment. The space is bathed in natural light, boosting the atmosphere and enhancing mood and energy for a revitalizing practice. Experience seamless panoramic views, while the daylight brings a sense of vitality and encourages productivity.