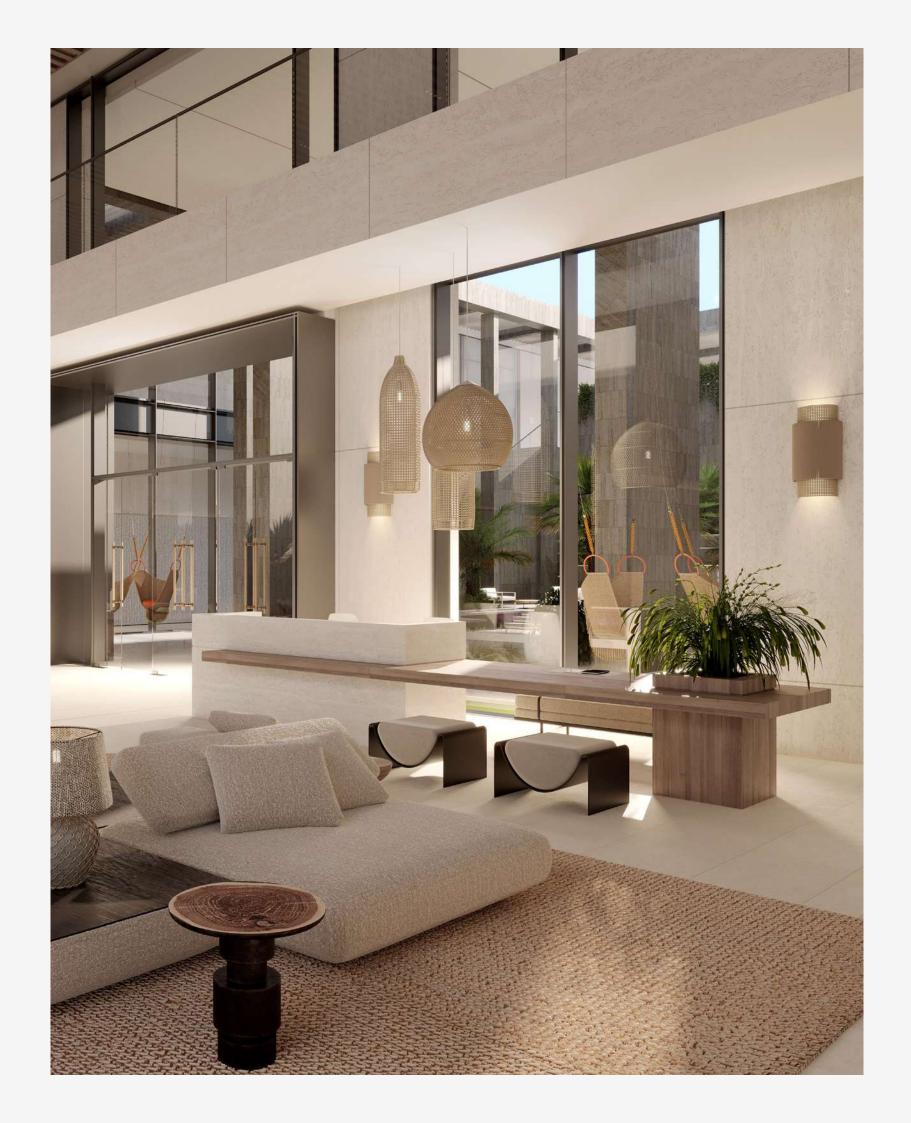

The lobby offers a cozy seating lounge with plush chairs and warm ambient lighting, creating a welcoming and inviting atmosphere.

## OPULENT ENTRANCE

Double-height ceilings with expansive floor-to-ceiling glazing create an inviting sense of arrival. Natural stone flooring and textured materials offer a rich, tactile experience, while a grand vestibule with advanced digital security systems ensures complete security. The seamless integration of indoor and outdoor spaces further enhances the feeling of openness and sophistication throughout.