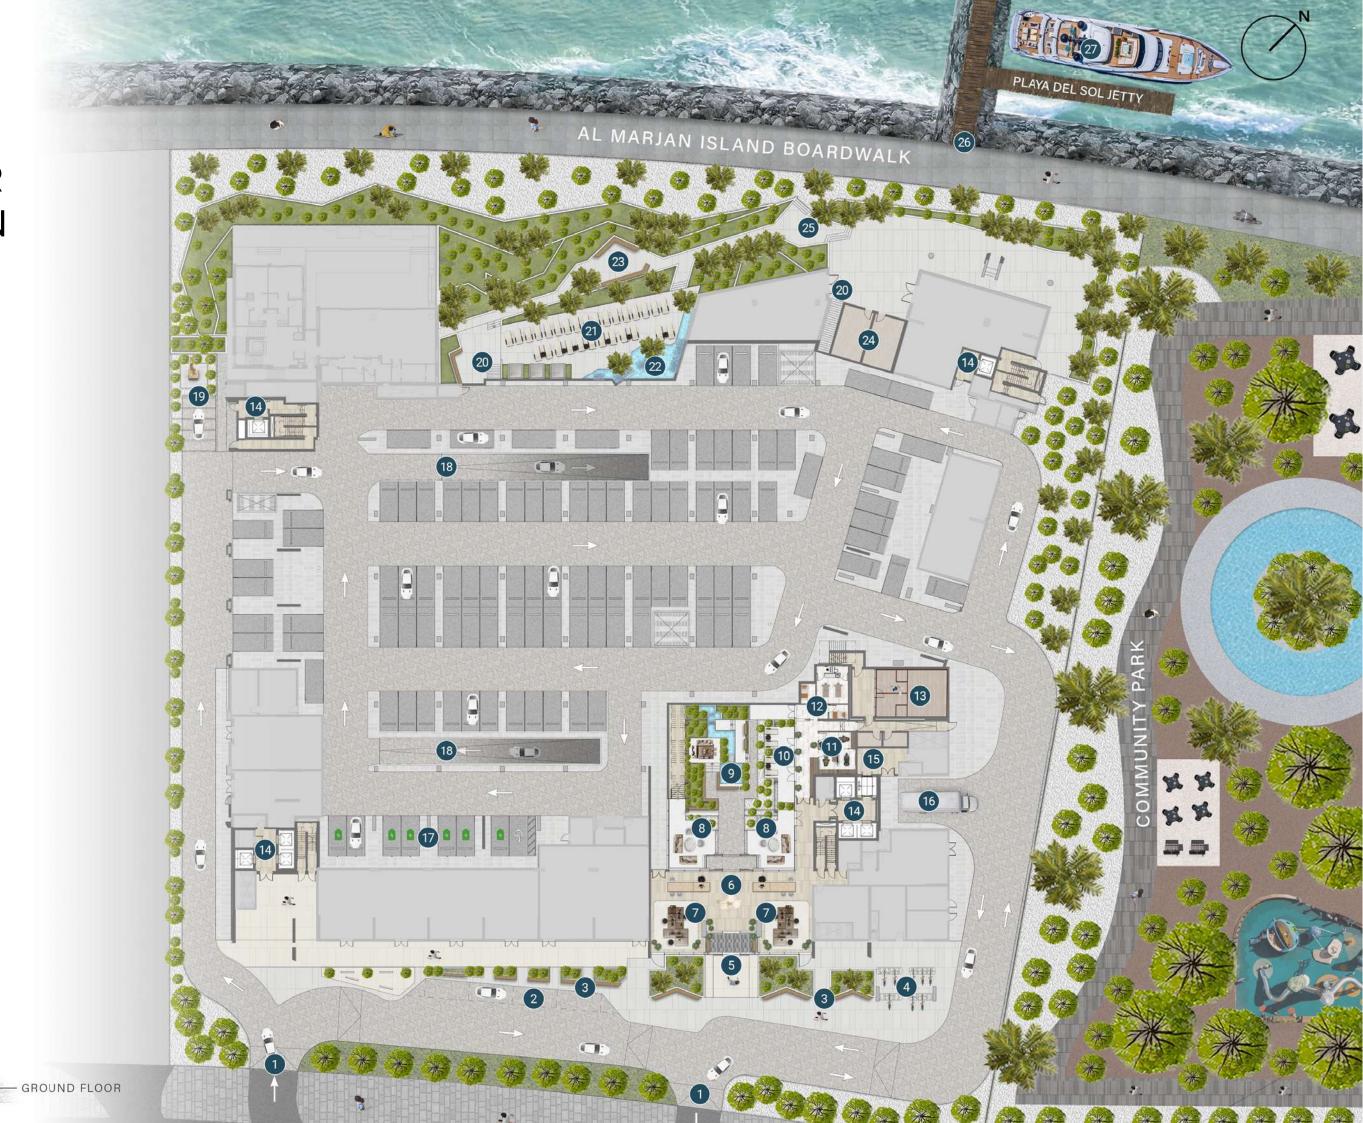

Playa Del Sol is a sanctuary designed for a balanced lifestyle of relaxation and recreation. Offering a curated experience, Playa Del Sol seamlessly merges waterfront living with world-class leisure.

- MAIN ENTRANCE/EXIT
- 2 DROP-OFF AREA
- 3 ENTRYWAY SEATING
- 4 BICYCLE PARKING
- 5 LOBBY ENTRANCE
- 6 LOBBY RECEPTION
- 1 LOBBY LOUNGE
- 8 OUTDOOR LOUNGE
- 9 SUNKEN GARDEN
- SPA TERRACE
- SALON AREA
- 12 SPA TREATMENT ROOM
- 13 SQUASH COURT
- 14 LIFT LOBBY
- 15 SERVICE LIFT
- MOVE-IN TRUCK ZONE
- 17 EV CHARGING STATION
- 18 ACCESS TO RESIDENTS PARKING
- 19 VILLA PRIVATE ENTRANCE
- 20 ACCESS TO UPPER POOL DECK
- 21 LOWER DECK SUN LOUNGERS AREA
- 22 CASCADE WATERFALL
- 23 GARDEN BENCHES
- 24 CHANGE ROOMS
- 25 ACCESS TO BOARDWALK
- 26 ACCESS TO PRIVATE JETTY
- 27 FIRST CLASS YACHT SERVICE

#### 1<sup>ST</sup> FLOOR AMENITIES PLAN

- ADULT POOL OASIS
- 2 BAJA SHELF
- 3 POOL SPA
- 4 WATER LOUNGE
- 5 SUN LOUNGERS AREA
- 6 CABANAS
- OUTDOOR SHOWER
- 8 POOL DECK ACCESS
- 9 LOUNGE PLAZA
- 10 CLUBHOUSE TERRACE
- CLUBHOUSE
- 12 PANTRY
- 13 TEENS CLUBHOUSE
- 14 OUTDOOR KIDS PLAY AREA
- 15 INDOOR KIDS PLAY AREA
- 16 KIDS POOL
- 17 OUTDOOR FITNESS AREA
- 18 GARDEN TERRACE & LOUNGE
- 19 GAMES TABLE ZONE
- 20 BARBEQUE DECK WITH DINING & SEATING
- 2) ACCESS TO BOARDWALK
- 22 OUTDOOR YOGA AREA
- 23 YOGA STUDIO
- 24 FITNESS STUDIO
- 25 FEMALE CHANGE ROOM
- 26 MALE CHANGE ROOM
- 27 LIFT LOBBY