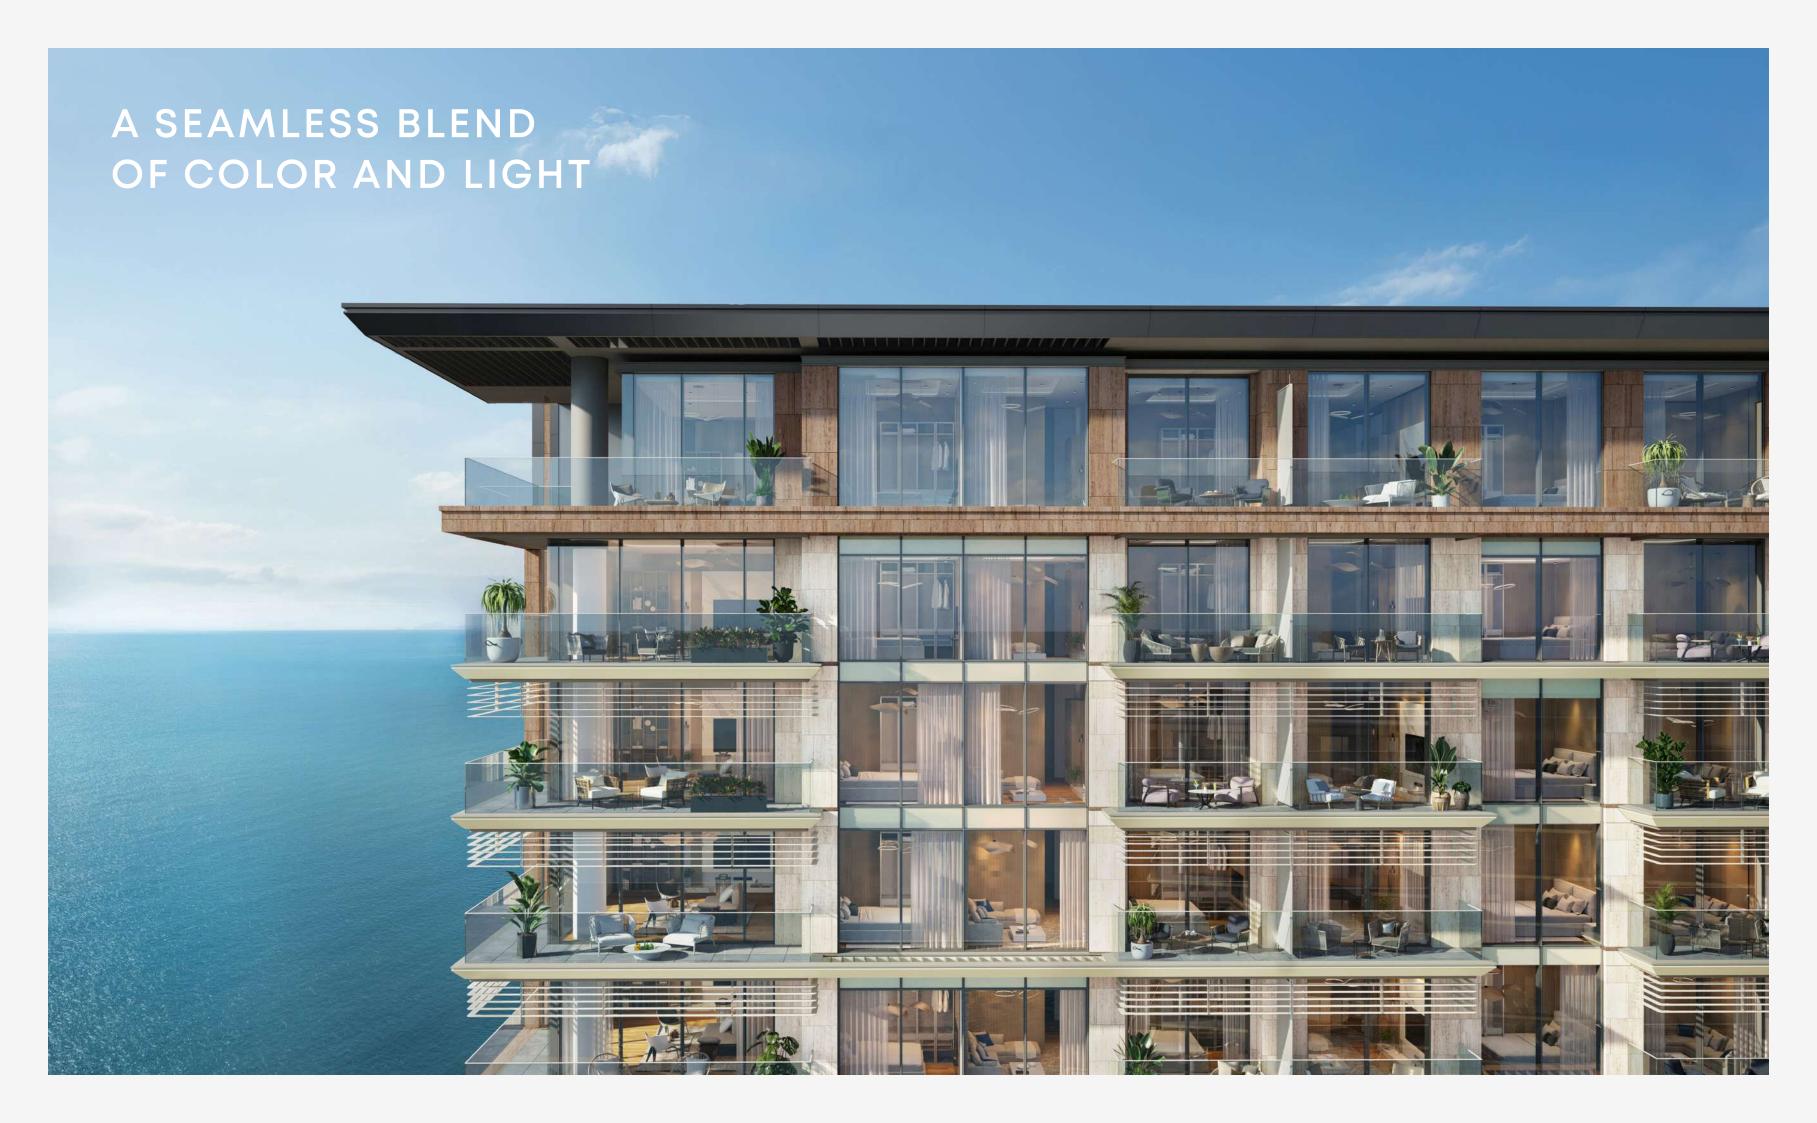

## ARCHITECTURAL ICON

Playa Del Sol stands as a bold architectural statement, designed to immerse residents in stunning views of the Arabian Gulf while offering unparalleled proximity to the Wynn Resort. Meticulously crafted residences feature floor-to-ceiling windows and expansive terraces, blurring the line between indoors and outdoors. From dawn to dusk, every space is bathed in natural light, allowing residents to fully embrace the beauty of the sea throughout the day.

#### SIGNATURE RESIDENCES

The signature residences at Playa Del Sol are grand private sanctuaries, offering expansive interiors with soaring ceilings, open-plan layouts, and floor-to-ceiling windows that fill the space with natural light. Thoughtfully crafted with high-end finishes and bespoke details, these homes offer an unmatched sense of grandeur and refined living.