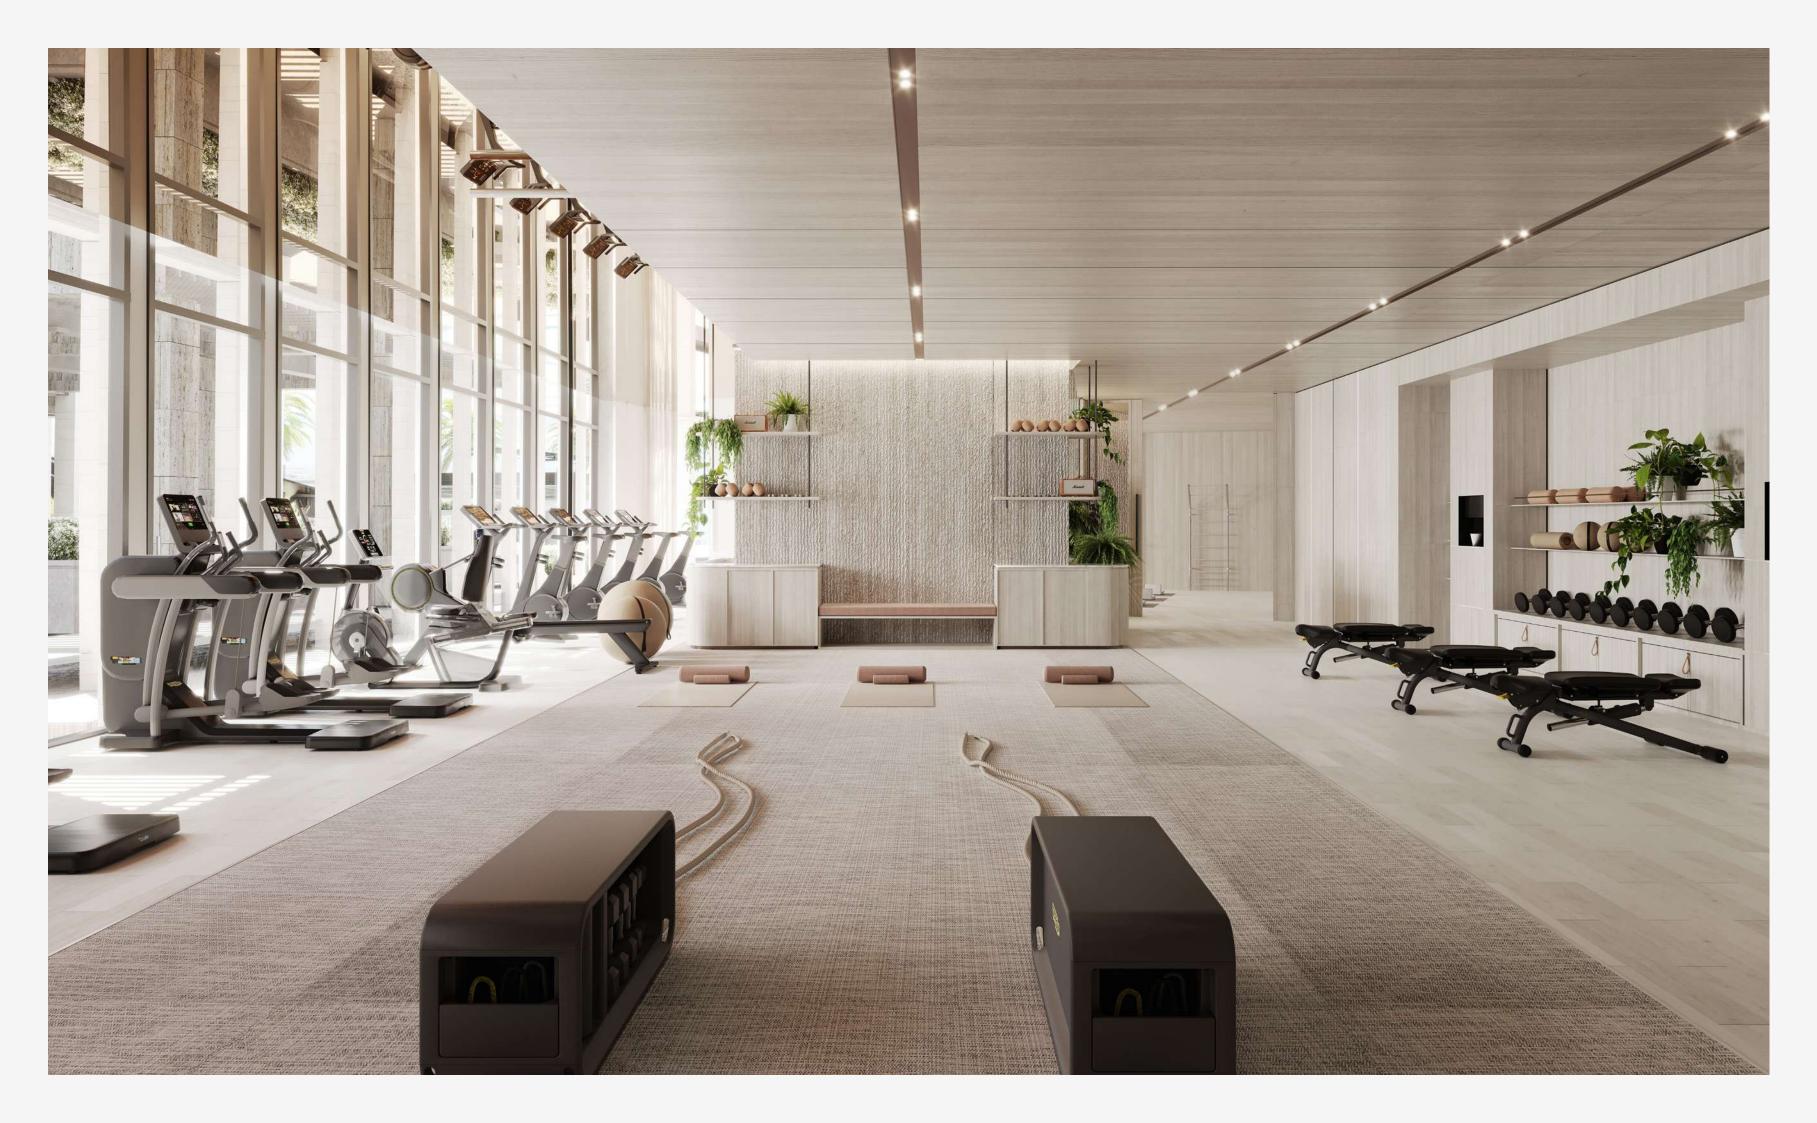

#### WELLNESS CORNER

The fitness studio offers dedicated zones for cardio, a skill-up area, and a free weight section. The yoga spaces are equipped with sliding doors that open to the outdoors, allowing fresh air to flow in and create a natural connection with the environment. The space is bathed in natural light, boosting the atmosphere and enhancing mood and energy for a revitalizing practice. Experience seamless panoramic views, while the daylight brings a sense of vitality and encourages productivity.