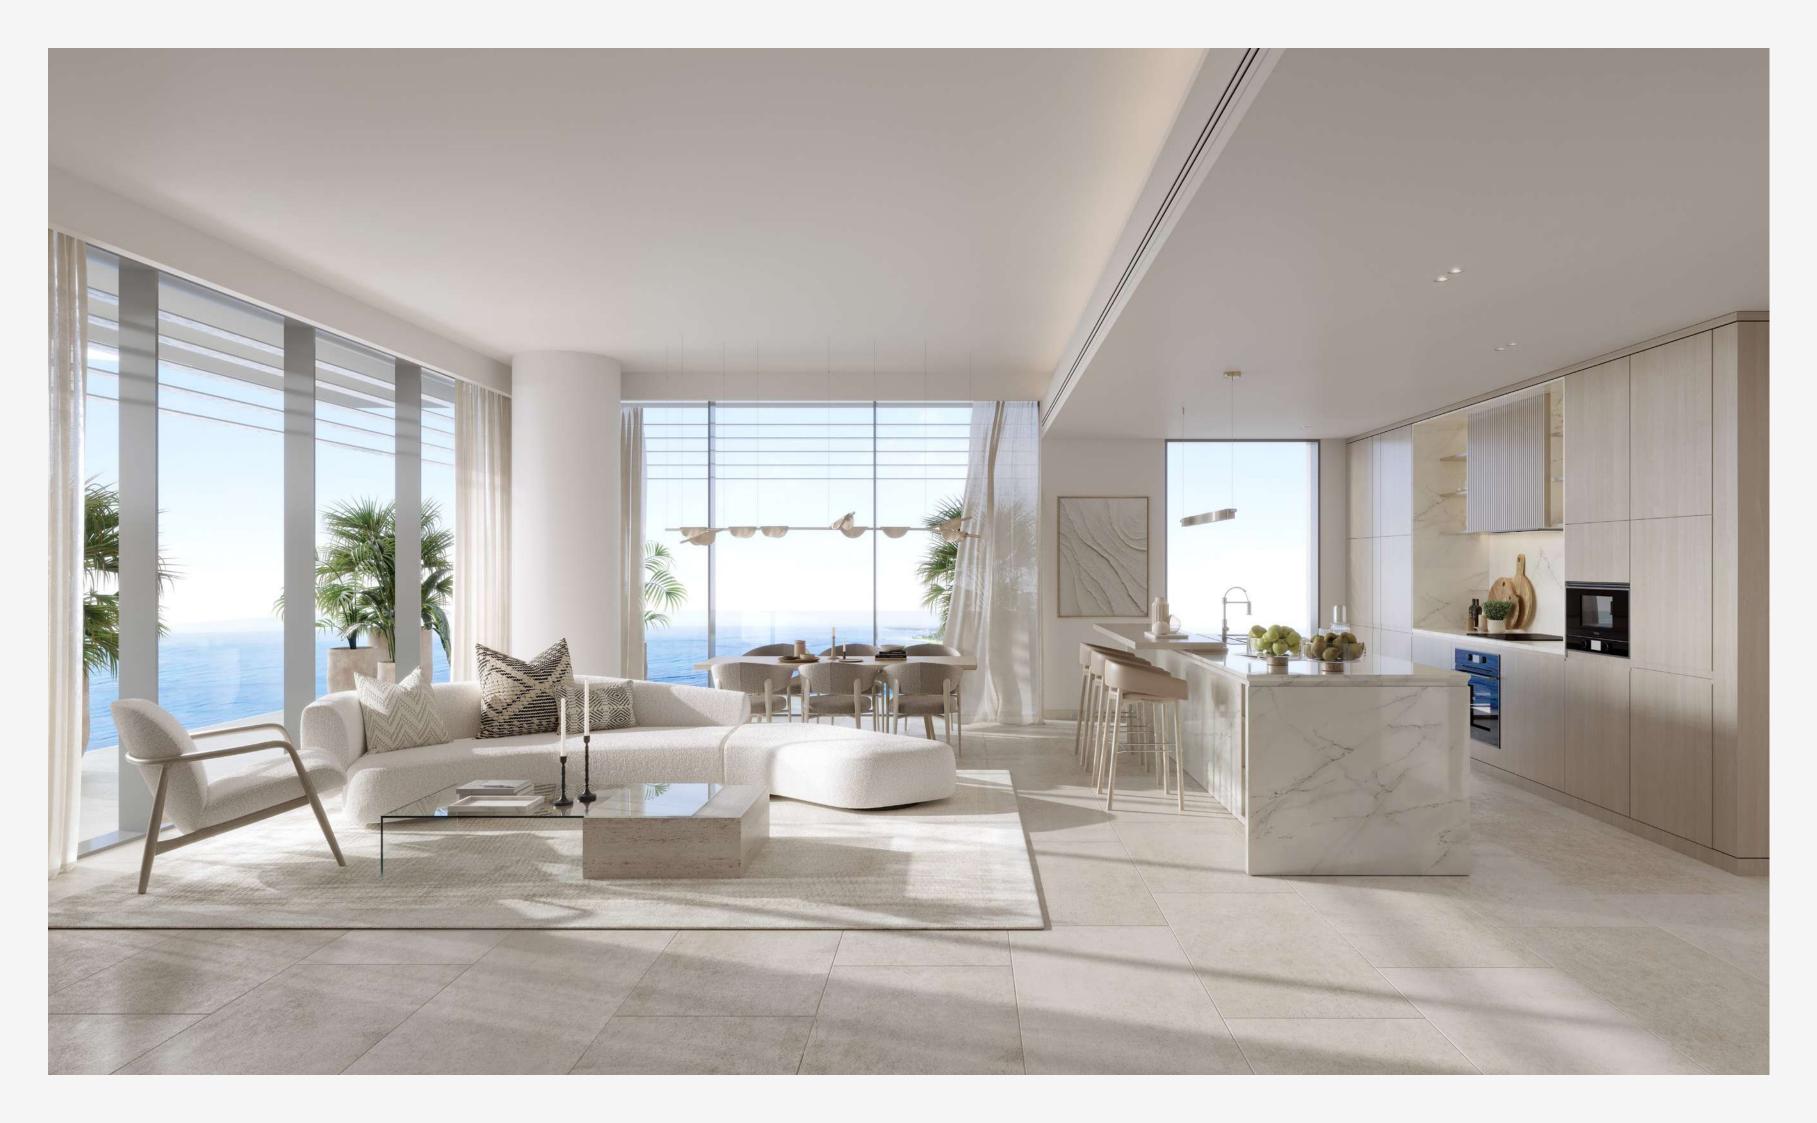

# TIMELESS DESIGN

The living rooms boast soaring ceilings that create a bright, open atmosphere, enhanced by elegant stone-look flooring. Breathtaking views complement the spacious design, offering an inviting and generous setting for both relaxation and entertaining. Natural light floods the space, further enhancing the sense of openness and connection.