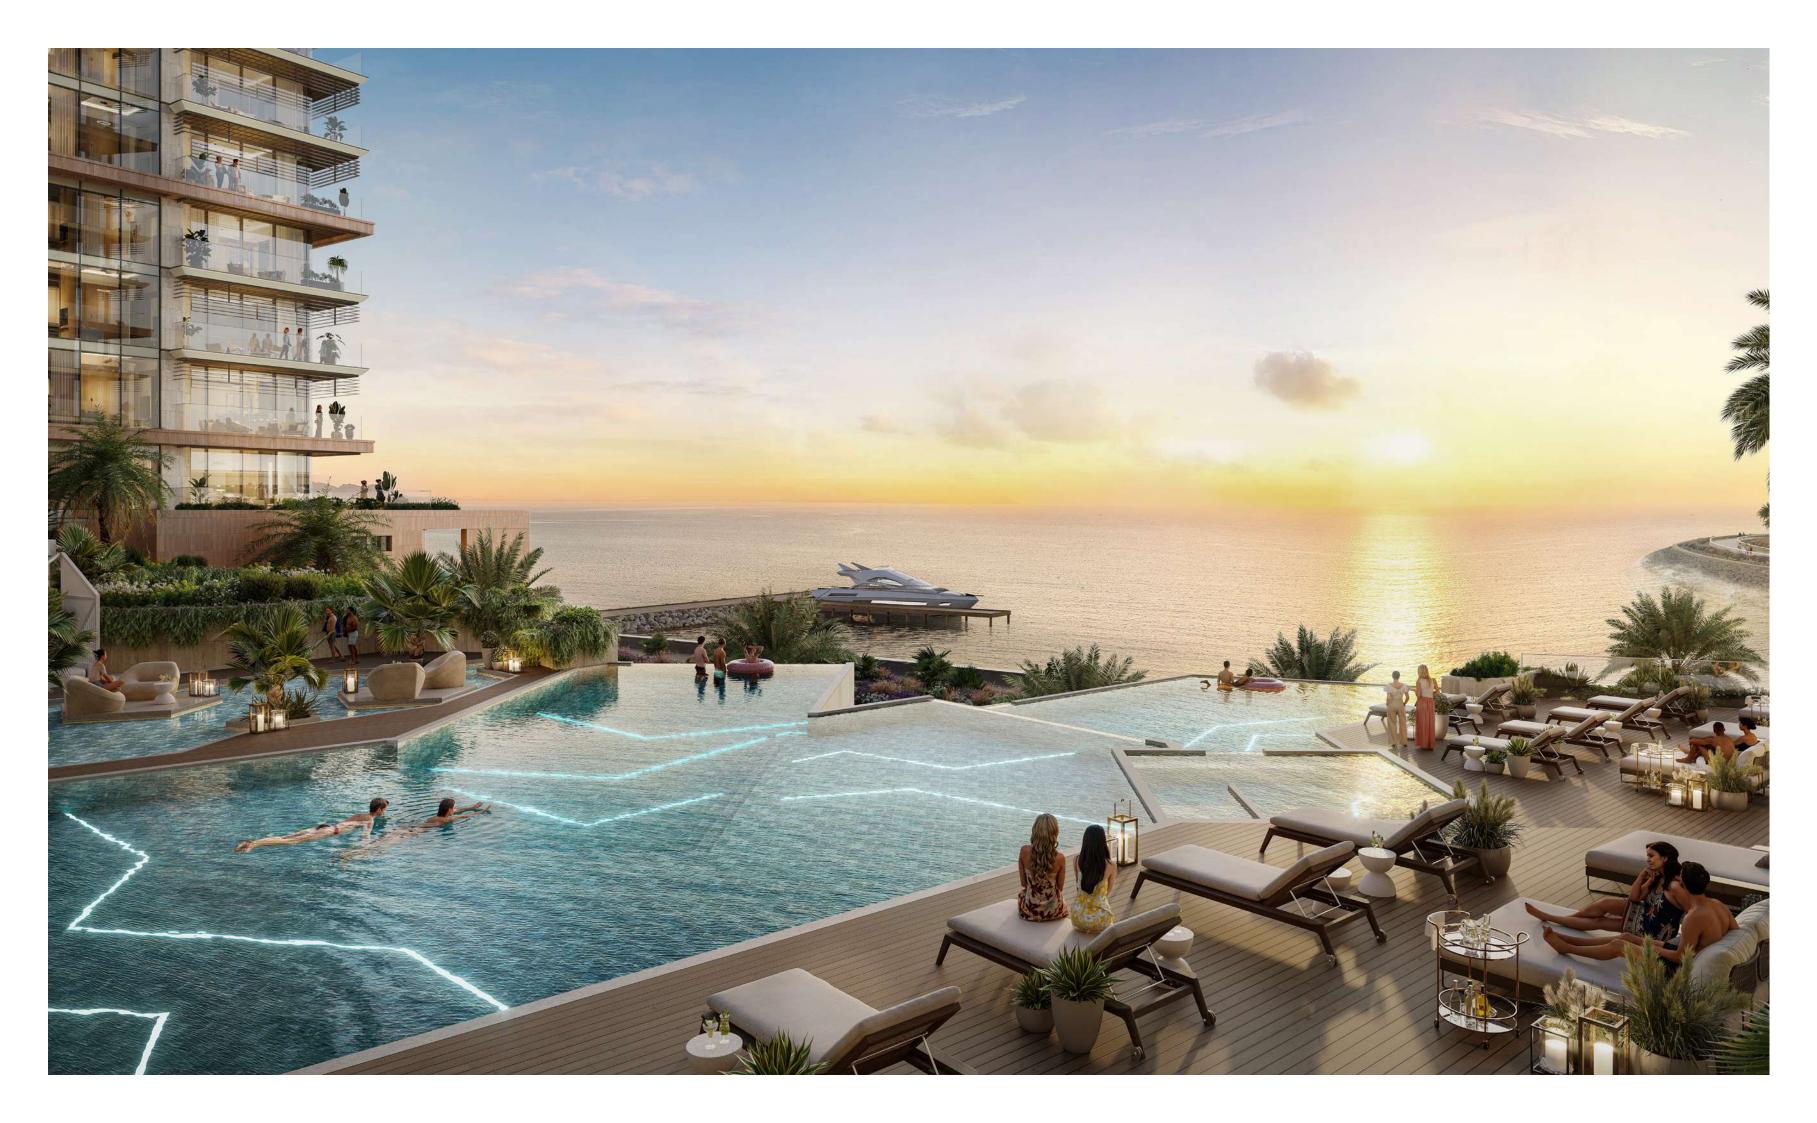

### OASIS POOL

The multi-tiered infinity pool at Playa Del Sol offers four distinct levels, each perfectly designed for soaking up the sun or enjoying uninterrupted views of the ocean. Thoughtfully crafted for both relaxation and social connection, it serves as a vibrant gathering space where residents can come together, bask in the panoramic sea views, and embrace life just steps from the beach.

## ARCHITECTURAL ICON

Playa Del Sol stands as a bold architectural statement, designed to immerse residents in stunning views of the Arabian Gulf while offering unparalleled proximity to the Wynn Resort. Meticulously crafted residences feature floor-to-ceiling windows and expansive terraces, blurring the line between indoors and outdoors. From dawn to dusk, every space is bathed in natural light, allowing residents to fully embrace the beauty of the sea throughout the day.