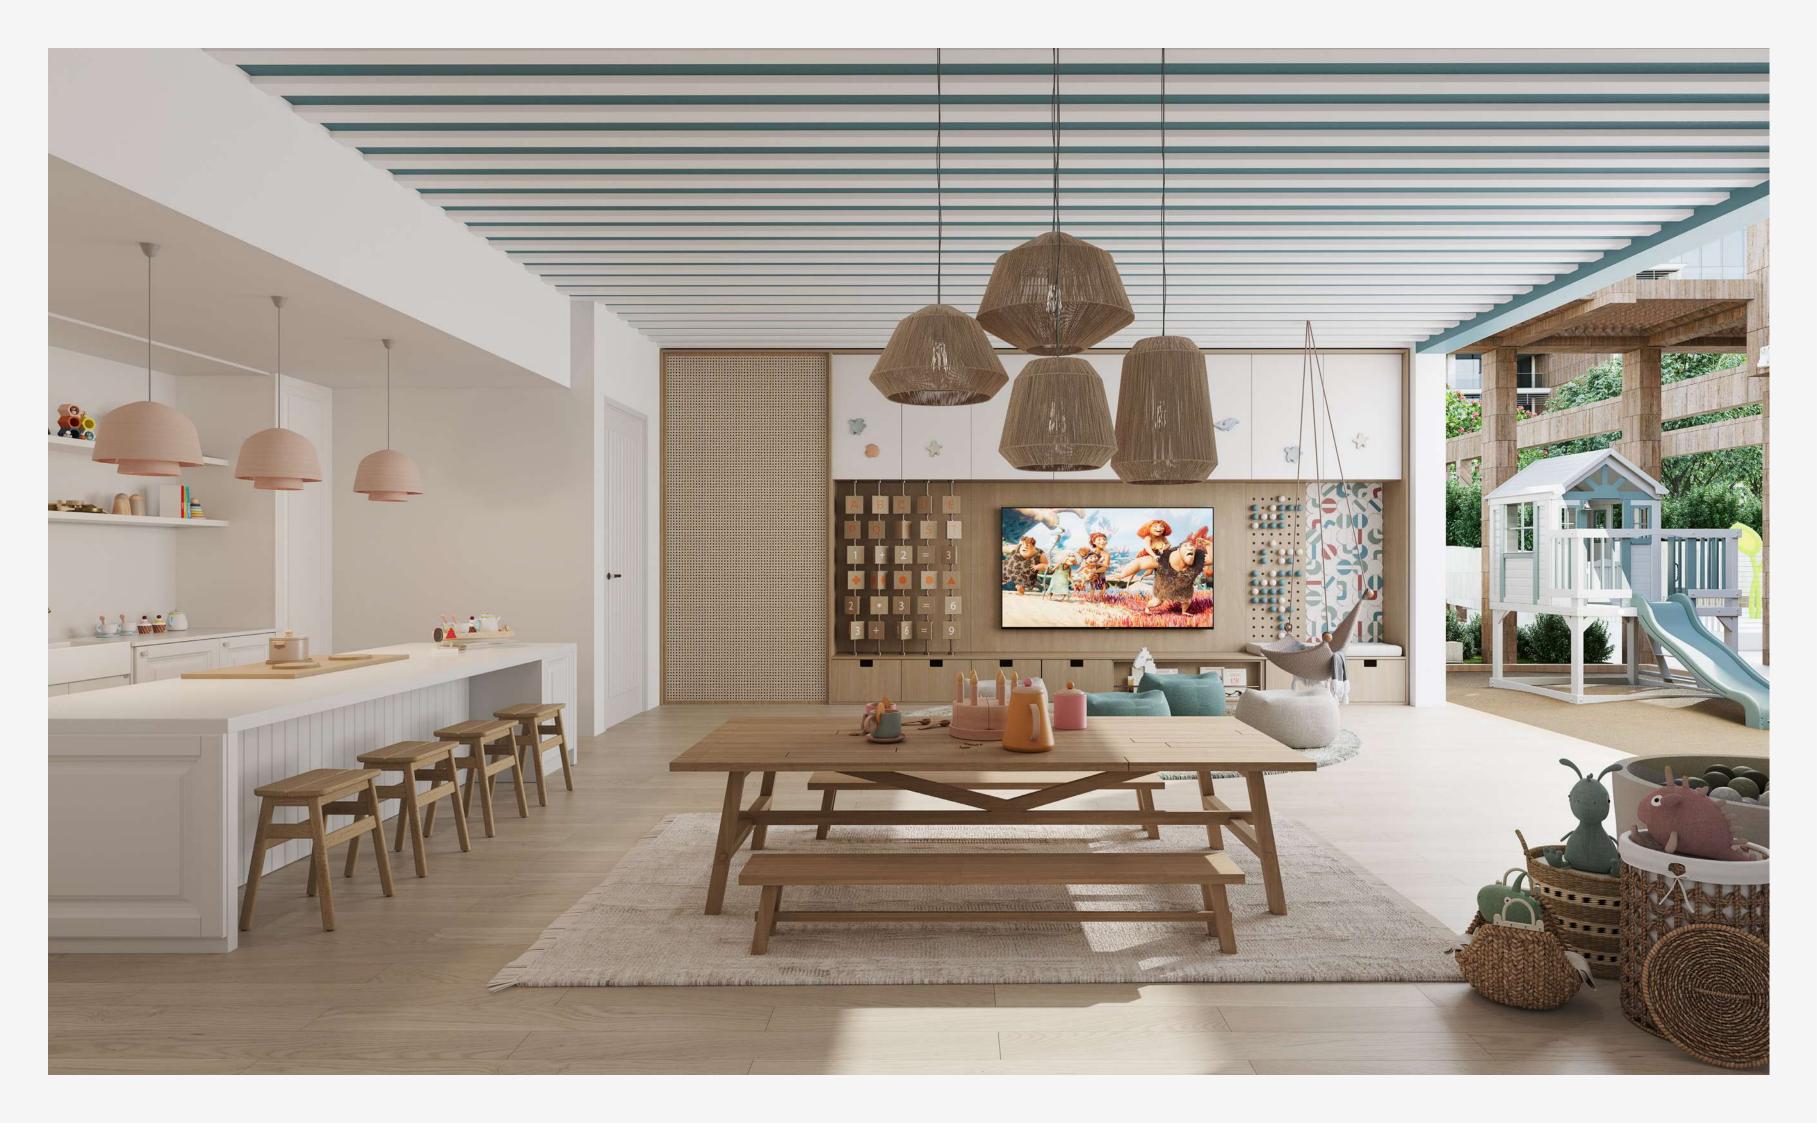

Playa Del Sol's kids' play area fosters creativity and fun with a mini kitchen, child-sized furniture, and a vibrant play station lounge. The outdoor space promotes safe, active play for children to enjoy.