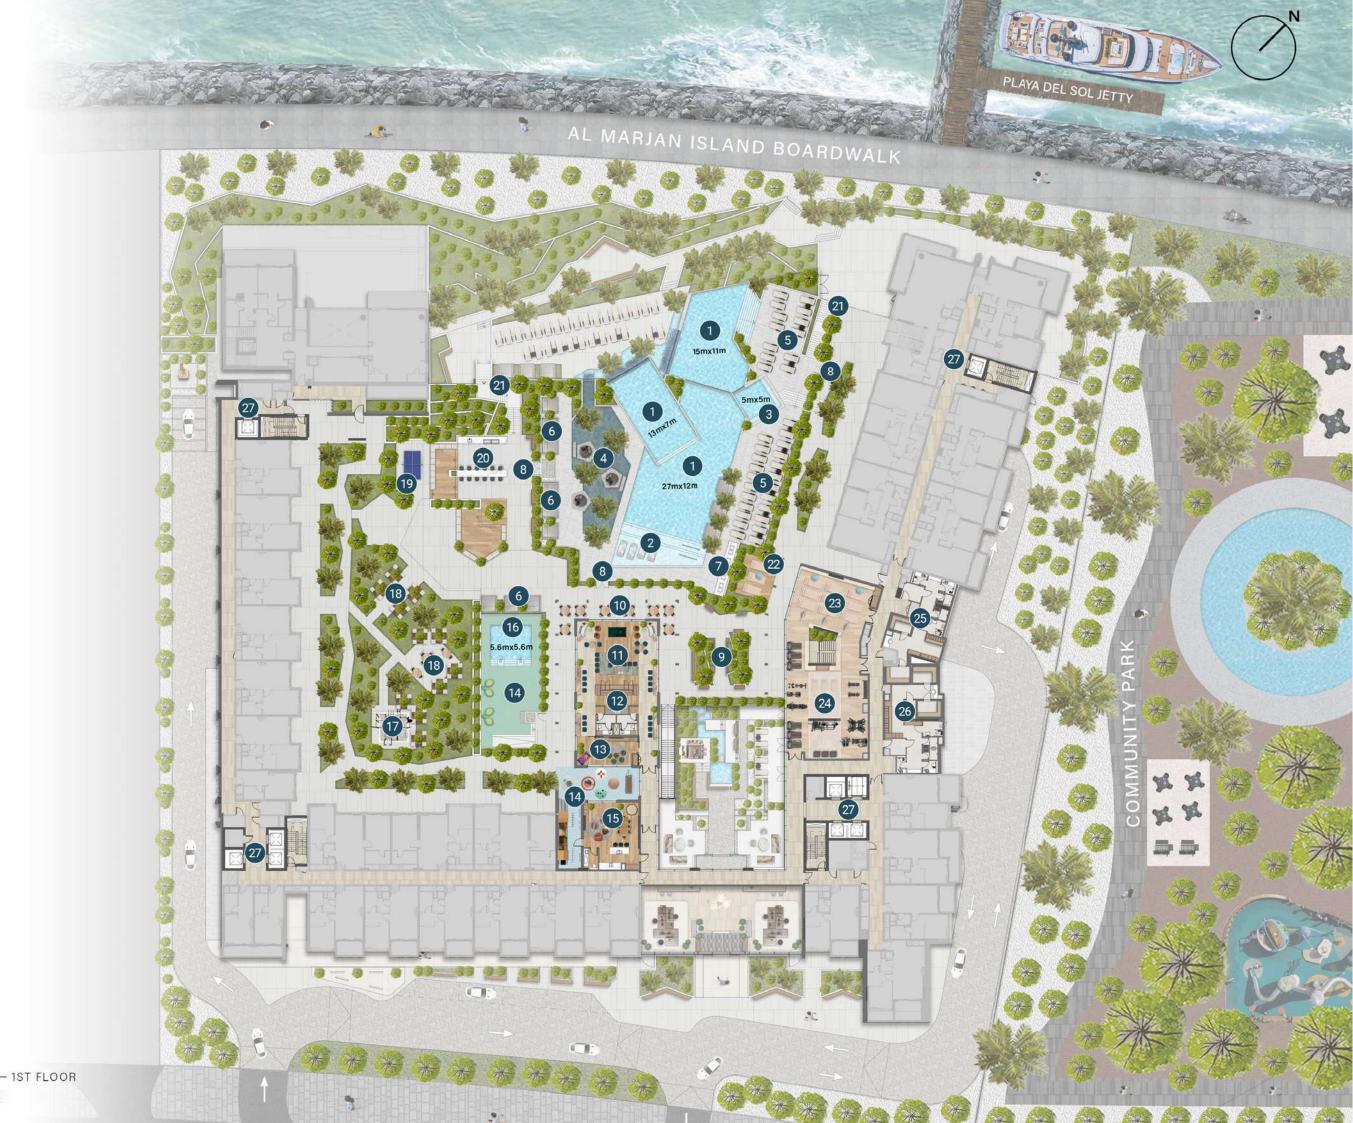

Playa Del Sol is a sanctuary designed for a balanced lifestyle of relaxation and recreation. Offering a curated experience, Playa Del Sol seamlessly merges waterfront living with world-class leisure.

- MAIN ENTRANCE/EXIT
- 2 DROP-OFF AREA
- 3 ENTRYWAY SEATING
- 4 BICYCLE PARKING
- 5 LOBBY ENTRANCE
- 6 LOBBY RECEPTION
- 1 LOBBY LOUNGE
- 8 OUTDOOR LOUNGE
- 9 SUNKEN GARDEN
- SPA TERRACE
- SALON AREA
- 12 SPA TREATMENT ROOM
- 13 SQUASH COURT
- 14 LIFT LOBBY
- 15 SERVICE LIFT
- MOVE-IN TRUCK ZONE
- 17 EV CHARGING STATION
- 18 ACCESS TO RESIDENTS PARKING
- 19 VILLA PRIVATE ENTRANCE
- 20 ACCESS TO UPPER POOL DECK
- 21 LOWER DECK SUN LOUNGERS AREA
- 22 CASCADE WATERFALL
- 23 GARDEN BENCHES
- 24 CHANGE ROOMS
- 25 ACCESS TO BOARDWALK
- 26 ACCESS TO PRIVATE JETTY
- 27 FIRST CLASS YACHT SERVICE

#### 1<sup>ST</sup> FLOOR AMENITIES PLAN

- ADULT POOL OASIS
- 2 BAJA SHELF
- 3 POOL SPA
- 4 WATER LOUNGE
- 5 SUN LOUNGERS AREA
- 6 CABANAS
- OUTDOOR SHOWER
- 8 POOL DECK ACCESS
- 9 LOUNGE PLAZA
- 10 CLUBHOUSE TERRACE
- CLUBHOUSE
- 12 PANTRY
- 13 TEENS CLUBHOUSE
- 14 OUTDOOR KIDS PLAY AREA
- 15 INDOOR KIDS PLAY AREA
- 16 KIDS POOL
- 17 OUTDOOR FITNESS AREA
- 18 GARDEN TERRACE & LOUNGE
- 19 GAMES TABLE ZONE
- 20 BARBEQUE DECK WITH DINING & SEATING
- 2) ACCESS TO BOARDWALK
- 22 OUTDOOR YOGA AREA
- 23 YOGA STUDIO
- 24 FITNESS STUDIO
- 25 FEMALE CHANGE ROOM
- 26 MALE CHANGE ROOM
- 27 LIFT LOBBY