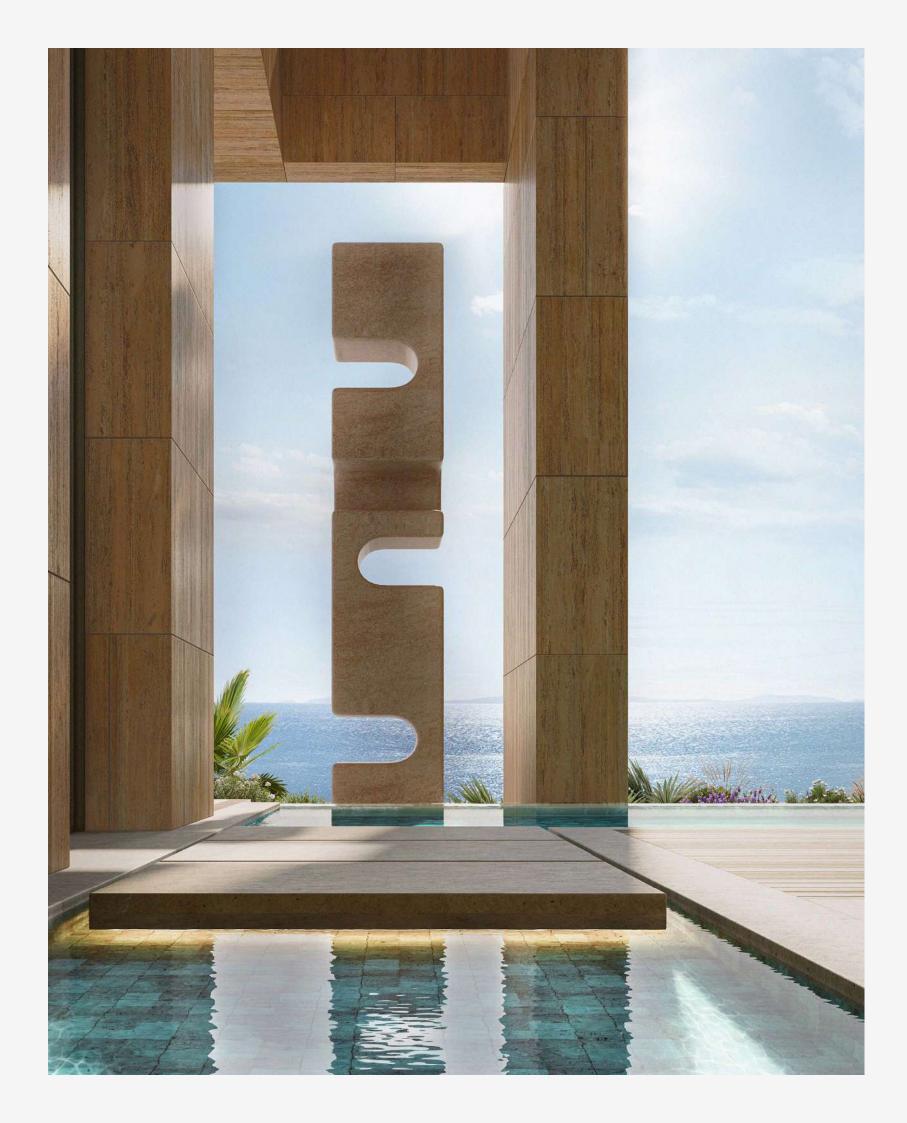

## OPULENT ENTRANCE

Double-height ceilings with expansive floor-to-ceiling glazing create an inviting sense of arrival. Natural stone flooring and textured materials offer a rich, tactile experience, while a grand vestibule with advanced digital security systems ensures complete security. The seamless integration of indoor and outdoor spaces further enhances the feeling of openness and sophistication throughout.