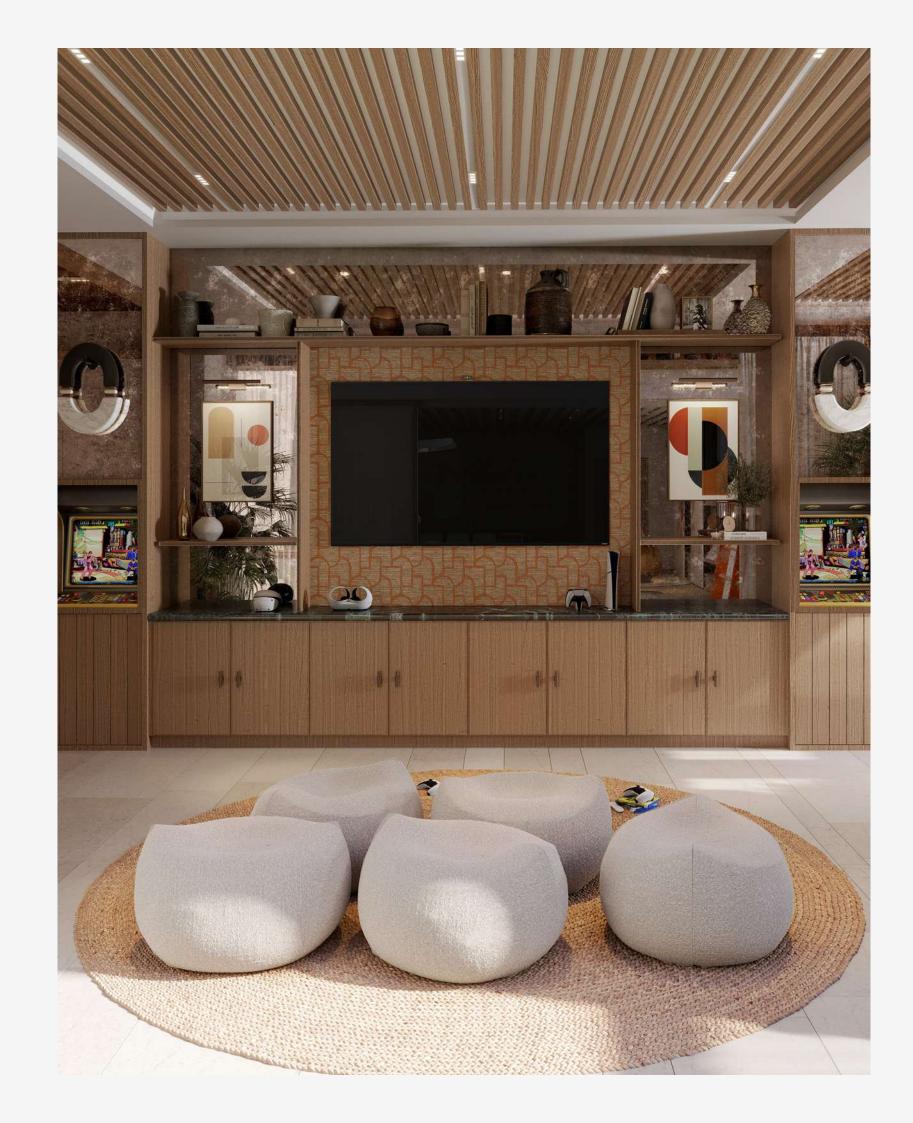

## SOCIAL HUB

The club lounge exudes elegance, offering a sophisticated space for social gatherings, while the teen's club lounge provides a vibrant, dynamic area where young residents can socialize and enjoy recreational activities. Both spaces are thoughtfully designed to foster connection and community, creating environments where all residents can relax and unwind in style.