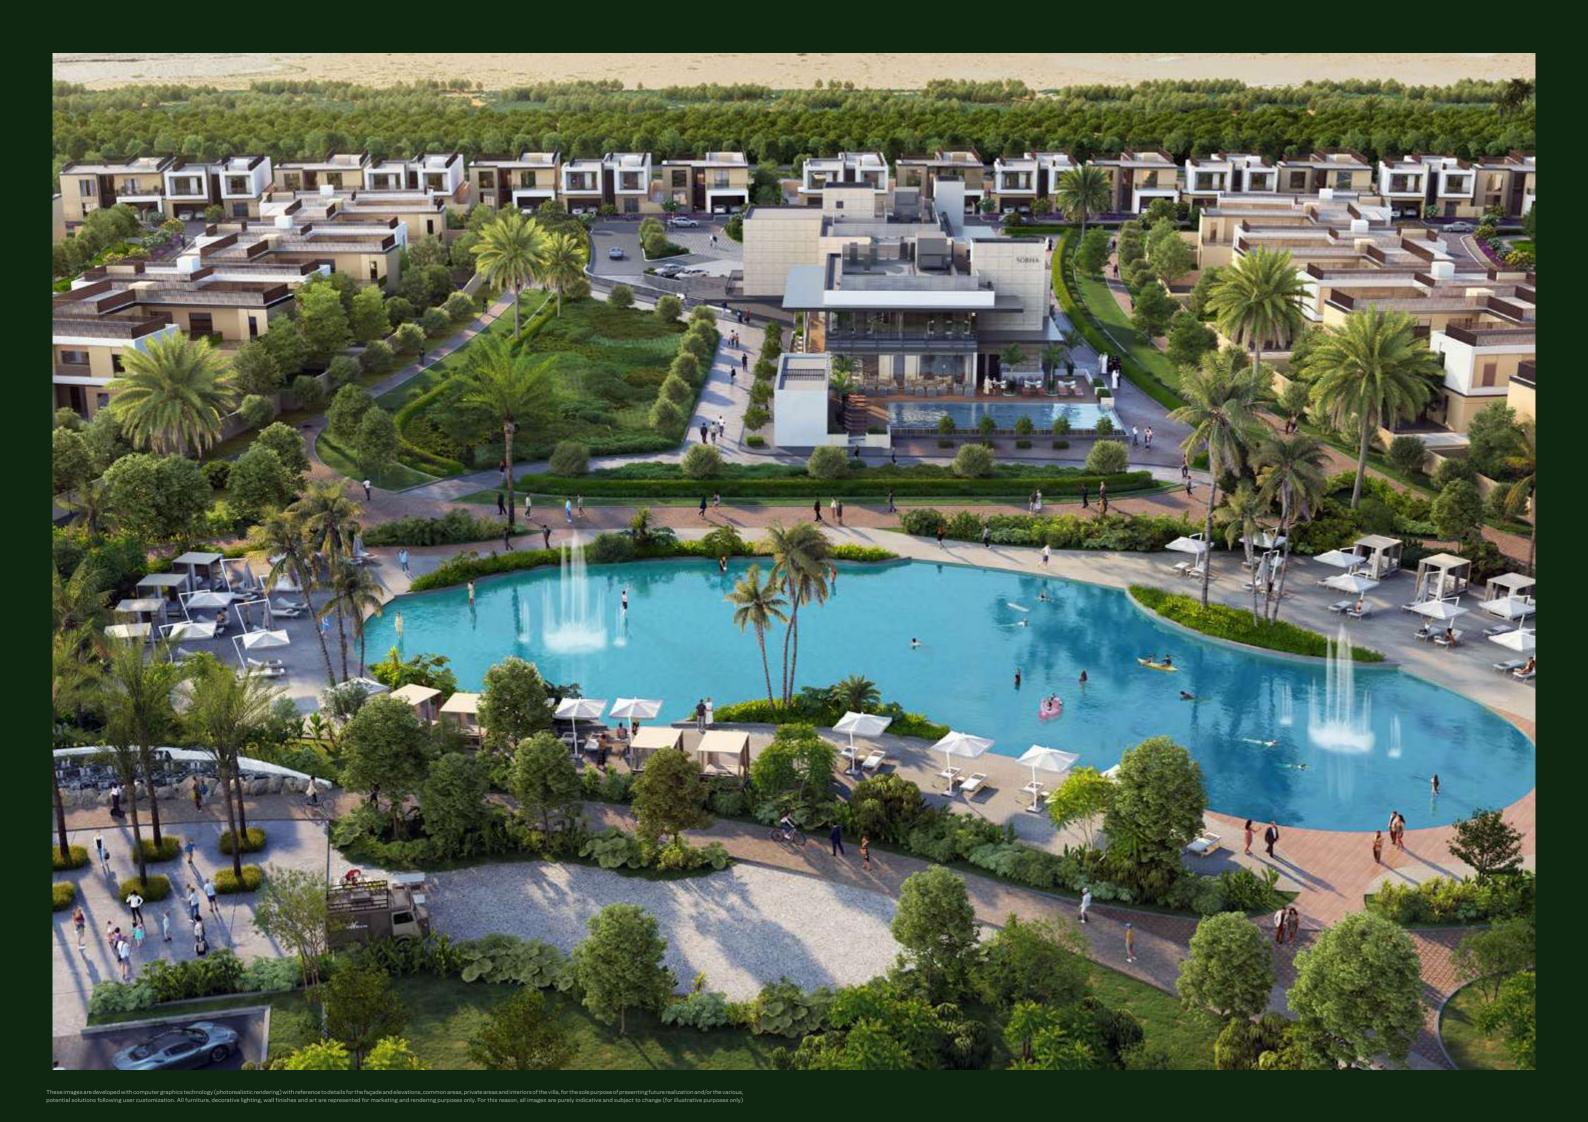

## Master Plan

Enhance your lifestyle with our Exclusive Club House and community centre, while ensuring peace of mind with an on-site school, clinic, and kindergarten/daycare/nursery facilities, all designed to cater to your every need.

Entry Plaza
Club House – Master Community
Club House – Villa Community
Fitness Courts
Community Shopping Centre
Multi-functional Events Ground
Sports Venue
Padel Court
Skate Park
Toddler Play Area
Activity Lawn
Pond
Sensory Garden

14. Fragrance Garden

- 15. Kid's Play Area
- 16. Community Garden
- 17. Play Court
- 18. Dog Park
- 19. Bicycle/ Jogging Track
- 20. Elwood Trail
- 21. Forest Trail
- 22. Open Fitness Area
- 23. Open Amphitheatre
- 24. Half Basketball Court
- 25. Activity/ Lap Pool
- 26. Gala Ground
- 27. Mosque